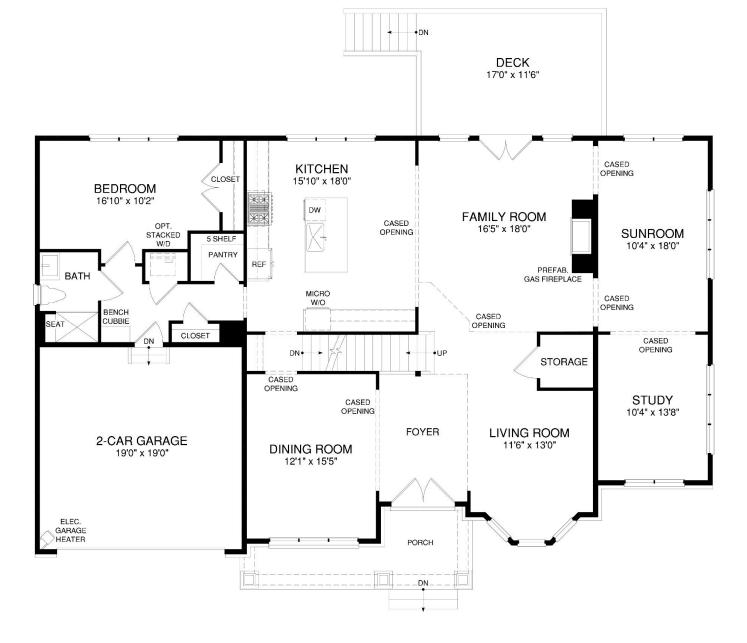

**BARTLETT – MAIN LEVEL PLAN** 



## **BARTLETT - UPPER LEVEL PLAN**



## **BARTLETT - LOWER LEVEL PLAN**

## **DISCLAIMER:**

Renderings are artist's concept only and elevation illustrations may include optional features. It is recommended that the architectural blueprints be reviewed for clarification of features. Window sizes, window locations, and room sizes vary per elevation and all dimensions are may vary in dimension or detail from these drawings and are subject to change without notice. Standard features and available options vary by community and some features may not be available on all homesites. Please consult our sales manager for more detailed specifications.