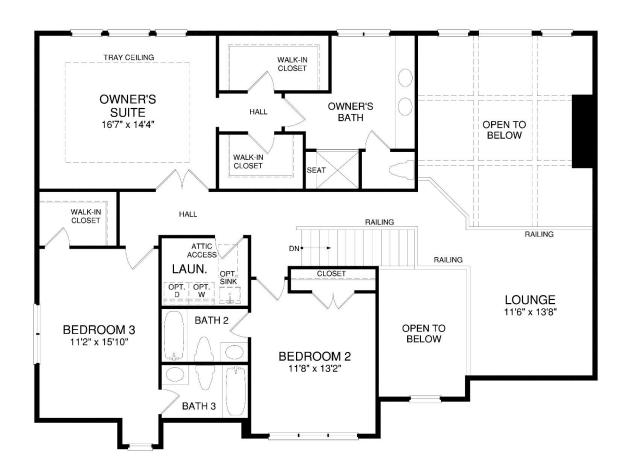

**BARTLETT – MAIN LEVEL PLAN** 



## **BARTLETT - UPPER LEVEL PLAN**



## **BARTLETT - LOWER LEVEL PLAN**

## **DISCLAIMER:**

Renderings are artist's concept only and elevation illustrations may include optional features. It is recommended that the architectural blueprints be reviewed for clarification of features. Window sizes, window locations, and room sizes vary per elevation and all dimensions are may vary in dimension or detail from these drawings and are subject to change without notice. Standard features and available options vary by community and some features may not be available on all homesites. Please consult our sales manager for more detailed specifications.