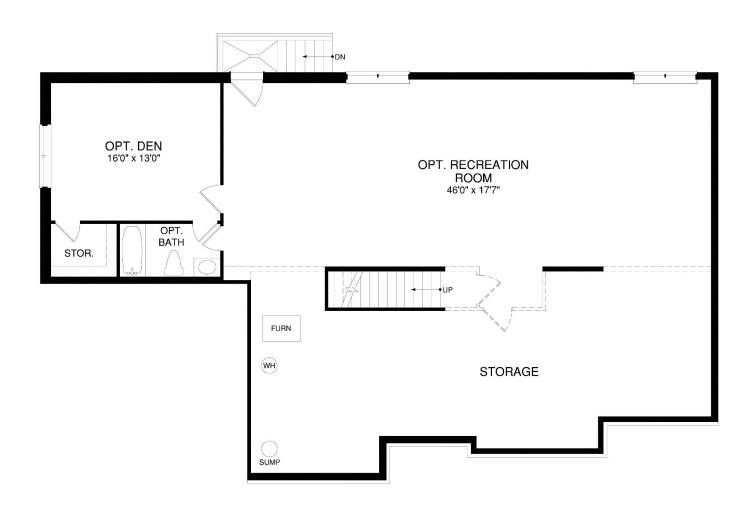

**BARTLETT – MAIN LEVEL PLAN** 



## **BARTLETT - UPPER LEVEL PLAN**



## **BARTLETT - LOWER LEVEL PLAN**

## **DISCLAIMER:**

Renderings are artist's concept only and elevation illustrations may include optional features. It is recommended that the architectural blueprints be reviewed for clarification of features. Window sizes, window locations, and room sizes vary per elevation and all dimensions are may vary in dimension or detail from these drawings and are subject to change without notice. Standard features and available options vary by community and some features may not be available on all homesites. Please consult our sales manager for more detailed specifications.